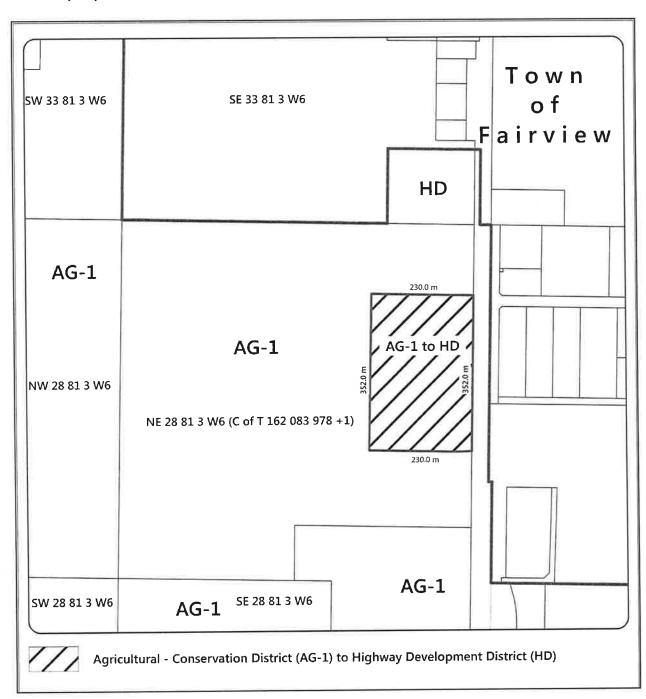

a.m.

PURPOSE OF THE HEARING

Reeve's Statement:

The Council of the Municipal District of Fairview No. 136, in the Province of Alberta, has deemed it desirable to amend the Municipal District of Fairview No. 136 Land Use Bylaw to re-designate the lands from Agricultural Conservation District (AG-1) to Highway Development District (HD) to enable agricultural equipment sales and service on the subject lands, located along Highway 2, south of the Town of Fairview

Pursuant to Sections 230, 606 and 692 of the Province of Alberta Municipal Government Act, the Municipal District of Fairview No. 136 Council, duly assembled, hereby enacts as follows:

That Part of NE-28-81-03 – W6 (C of T 162 083 978 +1) to be re-designated from Agricultural Conservation District (AG-1) to Highway Development District (HD) as shown in attached Schedule "A".

### Bylaw No. 956/DEV/2019

1. That Part of NE 28 81 3 W6 (C of T 162 083 978 +1) be re-designated from Agricultural - Conservation District (AG-1) to Highway Development District (HD) as shown in the attached Schedule "A";